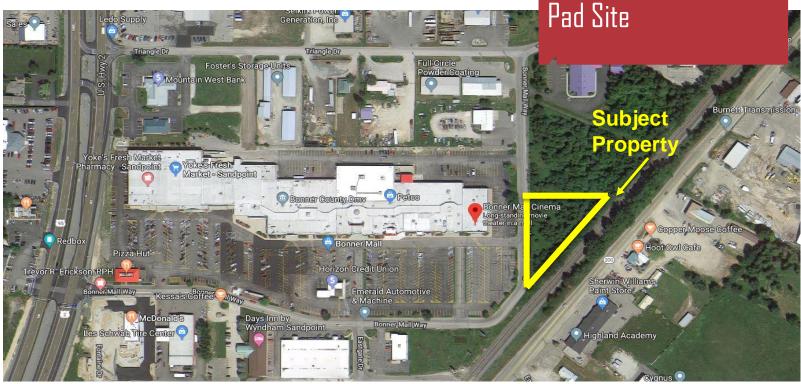

# 300 Bonner Mall Way

Ponderay, Idaho 83852

# Features:

Land Size: 1.07 acres Zoning: Commercial 2018 Taxes: \$3,648.78

## Comments:

Minutes from Downtown Sandpoint and surrounded by national and local retailers. Bonner Mall is ideal location to open your retail or office business. Signalized access from US Highway 2 offering great visibility and access.

# **Sale Price: \$233,046.00 \$5.00 per square foot**

NEITHER SELLER OR NAI BLACK COMMERCIAL WARRANT OR REPRESENTS THE SIZE OR MEASUREMENTS ON THE LAND, BUILDING, OR LEASE SPACE BEING MARKETED FOR SALE OR LEASE IS ACCURATE. NO WARRANTY OR REPRESENTATION, EXPRESS OR IMPLIED, IS MADE AS TO THE ACCURACY OF INFORMATION CONTAINED HEREIN, AND THE SAME IS SUBMITTED SUBJECT TO ERRORS, OMISSIONS, CHANGE OF PRICE, RENTAL OR OTHER CONDITIONS, PRIOR SALE, LEASE OR FINANCING OR WITHDRAWAL WITHOUT NOTICE, AND OF ANY SPECIAL LISTING CONDITIONS IMPOSED BY OUR PRINCIPLES NO WARRANTIES OR REPRESENTATIONS ARE MADE AS TO THE CONDITION OF THE PROPERTY OR HAZARDS CONTAINED THEREIN ARE ANY TO BE IMPLIED.