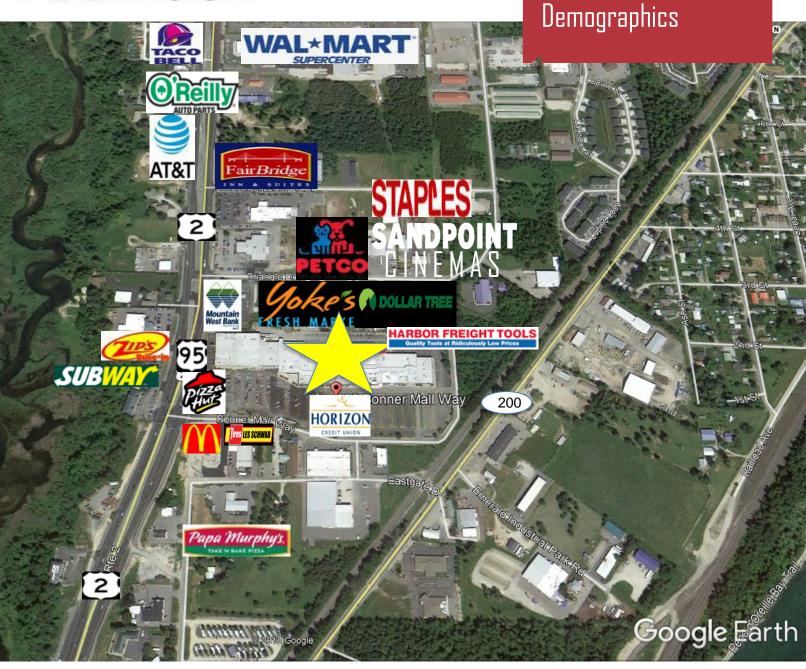

# 2018 Demographics:

|                 | 3 Miles        | <u> 5 Miles</u> | 7 Miles         |
|-----------------|----------------|-----------------|-----------------|
| Population:     | 12,395         | 15,958          | 19,775          |
| Average HHI:    | \$61,141       | \$64,076        | \$65,810        |
| Median Age:     | 39.6           | 42              | 43              |
| 2023 Projected: |                |                 |                 |
| Population:     | 13,458         | 17,361          | 21,536          |
|                 | <u>10 Mins</u> | <u>15 Mins.</u> | <u>20 Mins.</u> |
| Population:     | 12,481         | 16,939          | 20,015          |
| Average HHI:    | \$61,270       | \$63,830        | \$65,587        |
| Median Age:     | 40.1           | 41.9            | 43.5            |
| 2023 Projected: |                |                 |                 |
| Population:     | 13,545         | 18,435          | 21,771          |
|                 |                |                 |                 |

# Property Features

- Available Space: 22,204 SF (Old JcPenney)
- Signalized Access from US Hwy 2
- Dock High Loading
- Great Visibility and Access
- Large Parking Field
- Co-Tenants Include: Harbor Freight Tools, Sandpoint Cinemas, Yokes
  Fresh Market, Dollar Tree, Staples, Petco, Pizza Hut, McDonald's, Bonner
  County DMV, and Horizon Credit Union.
- 2019 Traffic Counts: US Highway 95: 9,600 ADT