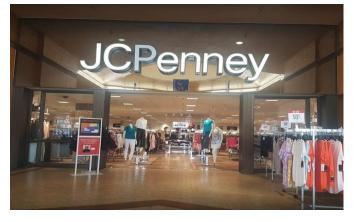

22,204 SQ. FT. Bonner Mall Space For Lease

# Property Features

- Available Space: 22,204 SF (Old JcPenney)
- Signalized Access from US Hwy 2
- Dock High Loading
- Great Visibility and Access
- Large Parking Field
- Co-Tenants Include: Harbor Freight Tools, Sandpoint Cinemas, Yokes
  Fresh Market, Dollar Tree, Staples, Petco, Pizza Hut, McDonald's, Bonner
  County DMV, and Horizon Credit Union.
- 2019 Traffic Counts: US Highway 95: 9,600 ADT

# Bonner Mall Mall Photos