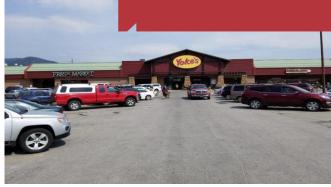

# Property Features

- Available Space: 22,204 SF (Old JcPenney)
- Signalized Access from US Hwy 2
- Dock High Loading
- Great Visibility and Access
- Large Parking Field
- Co-Tenants Include: Harbor Freight Tools, Sandpoint Cinemas, Yokes
  Fresh Market, Dollar Tree, Staples, Petco, Pizza Hut, McDonald's, Bonner
  County DMV, and Horizon Credit Union.
- 2019 Traffic Counts: US Highway 95: 9,600 ADT

# Bonner Mall Mall Photos