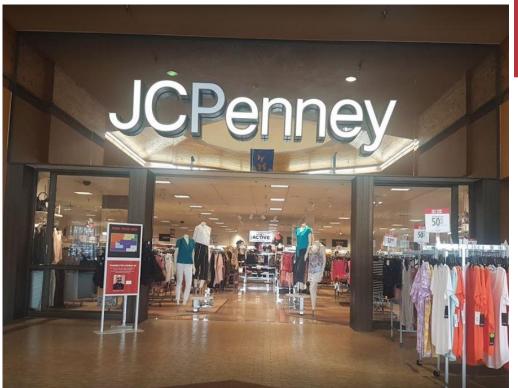

22,204 SQ. FT. Bonner Mall Space For Lease



# 300 Bonner Mall Way Ponderay, Idaho 83852

# Property Features

- Available Space: 22,204 SF (Old JcPenney)
- Signalized Access from US Hwy 2
- Dock High Loading
- Great Visibility and Access
- Large Parking Field
- Co-Tenants Include: Harbor Freight Tools, Sandpoint Cinemas, Yokes
  Fresh Market, Dollar Tree, Staples, Petco, Pizza Hut, McDonald's, Bonner
  County DMV, and Horizon Credit Union.
- 2019 Traffic Counts: US Highway 95: 9,600 ADT

# Lease Rate: \$8.50 per square feet

#### For more information:

### Jim Koon, Managing Broker

- +1 208 665 6475 or +1 208 640 9470
- jim@cdabroker.com

#### Steve Ridenour, Broker

- +1 208 660 5010
- sridenour@naiblack.com

## KC Reese, Sales Agent

- +1 208 755 7629
- kc.reese@naiblack.com

NO WAR