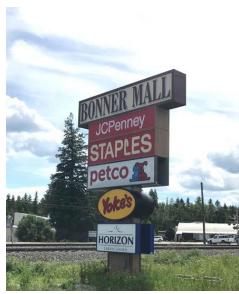

# Property Features

- Available Space: 22,204 SF (Old JcPenney)
- Signalized Access from US Hwy 2
- Dock High Loading
- Great Visibility and Access
- Large Parking Field
- Co-Tenants Include: Harbor Freight Tools, Sandpoint Cinemas, Yokes
  Fresh Market, Dollar Tree, Staples, Petco, Pizza Hut, McDonald's, Bonner
  County DMV, and Horizon Credit Union.
- 2019 Traffic Counts: US Highway 95: 9,600 ADT