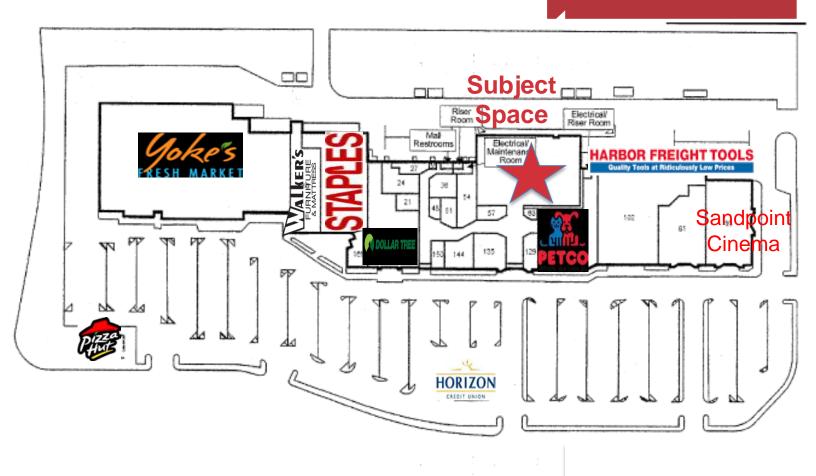

# Bonner Mall Site Plan

# Property Features

- Available Space: 22,204 SF (Old JcPenney)
- Signalized Access from US Hwy 2
- Dock High Loading
- Great Visibility and Access
- Large Parking Field
- Co-Tenants Include: Harbor Freight Tools, Sandpoint Cinemas, Yokes
  Fresh Market, Dollar Tree, Staples, Petco, Pizza Hut, McDonald's, Bonner
  County DMV, and Horizon Credit Union.
- 2019 Traffic Counts: US Highway 95: 9,600 ADT