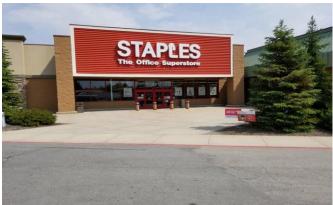

# Property Features

- Available Space: 22,204 SF (Old JcPenney)
- Signalized Access from US Hwy 2
- Dock High Loading
- Great Visibility and Access
- Large Parking Field
- Co-Tenants Include: Harbor Freight Tools, Sandpoint Cinemas, Yokes
  Fresh Market, Dollar Tree, Staples, Petco, Pizza Hut, McDonald's, Bonner
  County DMV, and Horizon Credit Union.
- 2019 Traffic Counts: US Highway 95: 9,600 ADT

# Bonner Mall Mall Photos