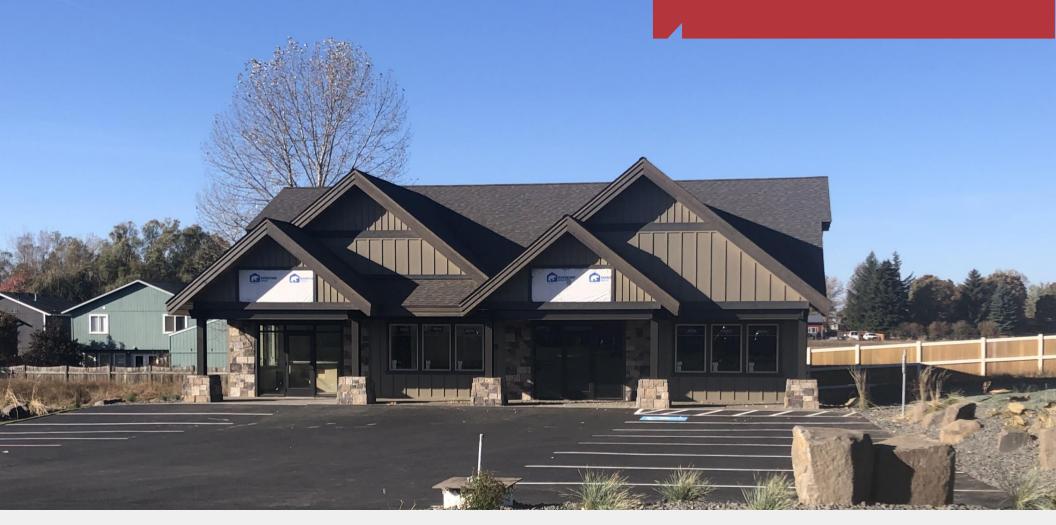

## Hayden, Idaho Office/Retail Space For Lease

## 9013 N Hess Street, Suite B

Hayden, Idaho 83835

## **Features:**

Brand new construction in Hayden, Idaho. Featuring a northwest design. Located just off Highway 95 near Walmart and surrounded by medical, office, and neighborhood retailers.

Unit B is approximately 1,506 square feet offering an open floor plan with perimeter windows and walkup store front access.