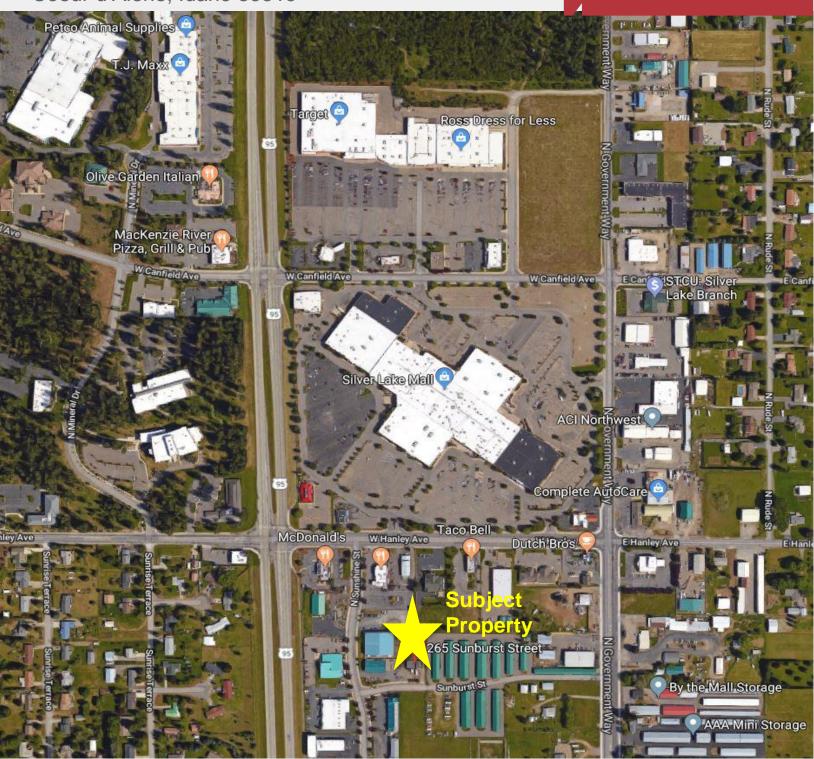

Neighboring Businesses: Located in prime local business hub next to Avant Coeur Gymnastics, Applebee's, Tri-State Outfitters, Federal Court House, Silver Lake Mall: Macy's, JCP, and Joann Fabric and Craft as well as numerous other retailers, restaurants, and banks.