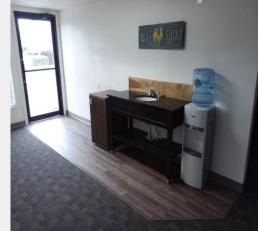

#### **Property Overview:**

Perfectly situated to Hwy 95, Government Way. A total of 11 rooms/offices, approx. 1,200 additional square feet available on both sides of building. Unique option to close off upper level for additional leasing income. Completely renovated interior includes: New carpet, flooring, doors, and hardware throughout, Sherwin Williams paint with 10-year warranty, New LED lighting, 2 ADA-compliant bathrooms with brand new fixtures and grab bars, Coffee bar area with sink/water cooler, newly serviced furnace with heat/ac, new 50-gallon water heater, and Graber blinds.