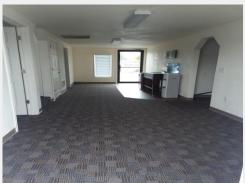

#### **Property Overview:**

Perfectly situated to Hwy 95, Government Way. A total of 11 rooms/offices, approx. 1,200 additional square feet available on both sides of building. Unique option to close off upper level for additional leasing income. Completely renovated interior includes: New carpet, flooring, doors, and hardware throughout, Sherwin Williams paint with 10-year warranty, New LED lighting, 2 ADA-compliant bathrooms with brand new fixtures and grab bars, Coffee bar area with sink/water cooler, newly serviced furnace with heat/ac, new 50-gallon water heater, and Graber blinds.