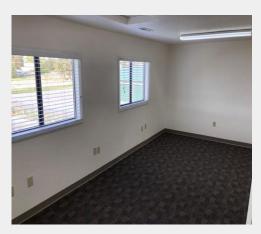

#### **Property Overview:**

Perfectly situated to Hwy 95, Government Way. A total of 11 rooms/offices, approx. 1,200 additional square feet available on both sides of building. Unique option to close off upper level for additional leasing income. Completely renovated interior includes: New carpet, flooring, doors, and hardware throughout, Sherwin Williams paint with 10-year warranty, New LED lighting, 2 ADA-compliant bathrooms with brand new fixtures and grab bars, Coffee bar area with sink/water cooler, newly serviced furnace with heat/ac, new 50-gallon water heater, and Graber blinds.