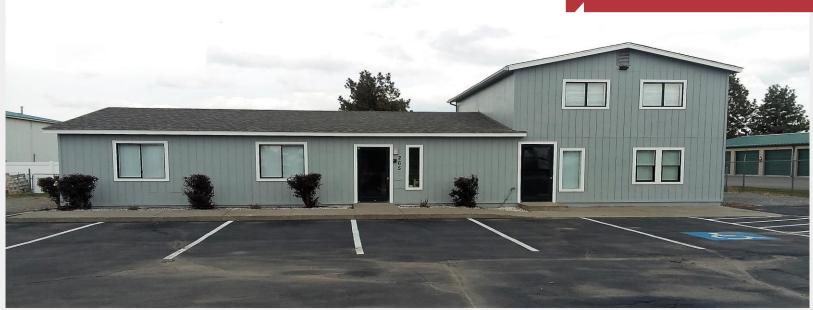

## FOR SALE

### 265 W. Sunburst Avenue

Coeur d'Alene, Idaho 83815

#### **Property Facts:**

- Building Size: Approximately 2,328 s/f
- Lot Size: 0.23 acre lot
- Year Built: 1995
- 2017 Taxes: \$2,439
- Legal Description: Sunrise Commercial Park, Tax #22543 IN LT 6 BLK 1 3551N04W
- Zoning: C-17

#### **Property Overview:**

Perfectly situated to Hwy 95, Government Way. A total of 11 rooms/offices, approx. 1,200 additional square feet available on both sides of building. Unique option to close off upper level for additional leasing income. Completely renovated interior includes: New carpet, flooring, doors, and hardware throughout, Sherwin Williams paint with 10-year warranty, New LED lighting, 2 ADA-compliant bathrooms with brand new fixtures and grab bars, Coffee bar area with sink/water cooler, newly serviced furnace with heat/ac, new 50-gallon water heater, and Graber blinds.

Exterior features include:

Sherwin Williams paint with 10-year warranty New roof with 30-year warranty, newly asphalted parking lot with 13+ spaces,

ADA-compliant entryway, and freshly landscaped.

KC Reese, Sales Associate (208) 755-7629 kc.reese@naiblack.com