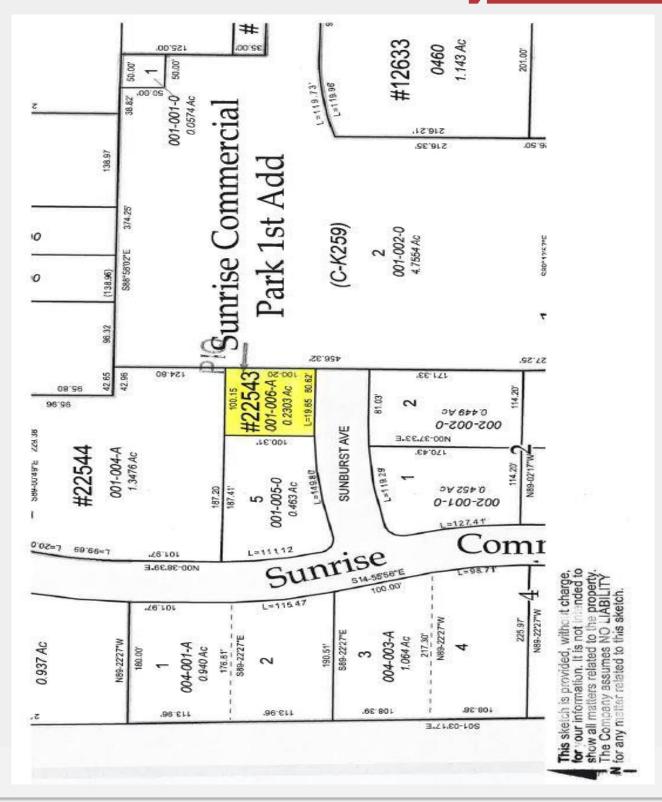

#### **Property Facts:**

- Building Size: Approximately 2,328 s/f
- Lot Size: 0.23 acre lot
- Year Built: 1995
- 2017 Taxes: \$2,439
- Legal Description: Sunrise Commercial Park, Tax #22543 IN LT 6 BLK 1 3551N04W
- Zoning: C-17